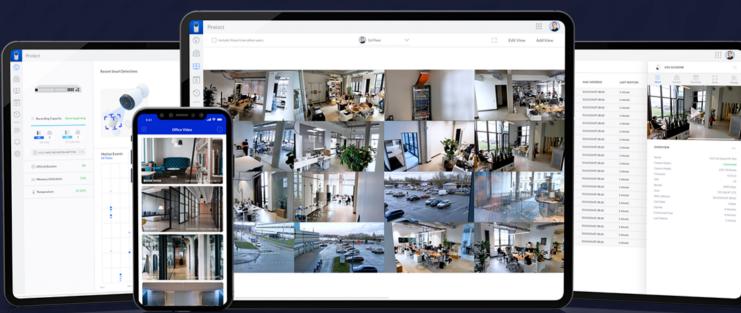

## **G4 Doorbell Pro PoE Adapter**

Two-meter-long power adapter that connects the G4 Doorbell Pro to an 802.3af PoE source.

The G4 Doorbell Pro PoE Adapter (UACC Adapter DBPOE) is a two-meter-long power accessory that connects the G4 Doorbell Pro to a 802.3af PoE source instead of existing electrical wiring. This adapter also provides Gigabit Ethernet connectivity to optimize the G4 Doorbell Pro's responsiveness and performance.