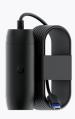

## **G4 Doorbell Pro PoE Adapter**

Two-meter-long power adapter that connects the G4 Doorbell Pro to an 802.3af PoE source.

The G4 Doorbell Pro PoE Adapter (UACC Adapter DBPOE) is a two-meter-long power accessory that connects the G4 Doorbell Pro to a 802.3af PoE source instead of existing electrical wiring. This adapter also provides Gigabit Ethernet connectivity to optimize the G4 Doorbell Pro's responsiveness and performance.